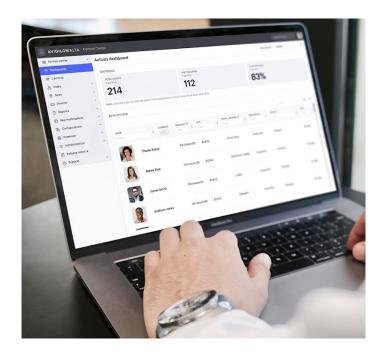

#### Manage the entire system together

Associate Alta video hardware with entries and view real-time access activity alongside live footage, with integrated and customizable management dashboards accessible from any device.

### Manage from anywhere

Adjust credentials, schedules and permissions on any device, at any time in the cloud-native Alta Control Center software.