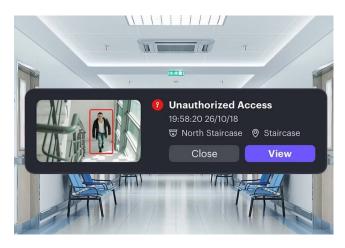

#### **Enhance situational awareness**

Empower security teams and gain valuable operational insights with real-time reporting, custom Al-powered alerts and visual verification on any device, from anywhere in the world.

### **Detect threats and anomalies**

Intelligent algorithms and self-learning technology detect abnormal behavior in specific scenarios and alert operators in real-time.