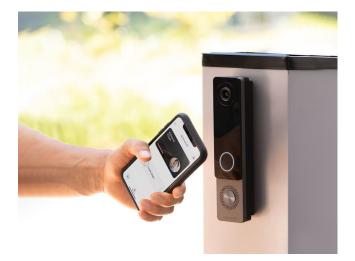

### **Experience fast, touchless entry**

Avigilon Alta features a native mobile experience with remote unlock, digital badges, visitor credentials and automatic entry detection.

### Implement everywhere

Choose from a complete range of readers and controllers with live video, two-way intercom and intelligent cloud capabilities in sleek, easy-to-install designs.