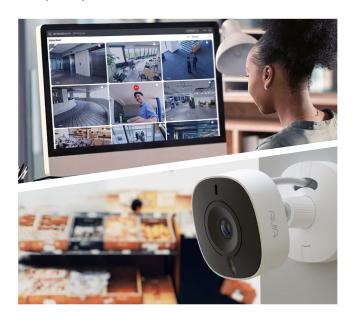

Avigilon Ava security cameras

Al-embedded cloud video security cameras provide high imaging detail so you always know what is happening at your site.

Alta Aware Cloud Software

Scalable, intelligent, cloud-native video security software that helps you gain real-time visibility and insights from anywhere.

### Improve visibility with interoperable hardware

Import live and recorded video from Avigilon Pro Series Smart Readers directly into Alta Aware, so you can see what's happening at the door and throughout your entire facility — without being on-site.