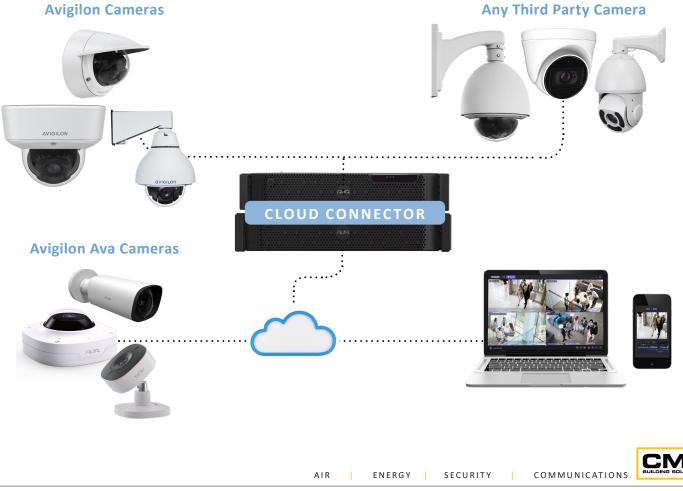

The Avigilon Alta product suite provides a path forward for your installed camera base. Avigilon Alta Cloud Connector is a device-agnostic platform that seamlessly migrates your existing cameras to the cloud. Rather than requiring a camera change-out, this product provides a cost-effective cloud migration path, overlaying artificial intelligence and video analytics onto your current cameras.

### Make existing cameras smart

Transition to cost-effective cloud video management by connecting existing third-party cameras and sensors to the Alta Aware Cloud.

## **BRING INTELLIGENCE TO EVERY SITE**

Forget rip and replace. Avigilon Alta video is an open platform that integrates with the devices, sensors and tools you use every day. The unique Cloud Connector is a hub for local integrations to connect your existing third-party cameras and sensors to the Alta Aware Cloud. Avigilon Alta cloud-based video analytics software enables 360-degree awareness across all your sites, whether you use Avigilon cameras or connect to existing cameras, sensors and viewers.