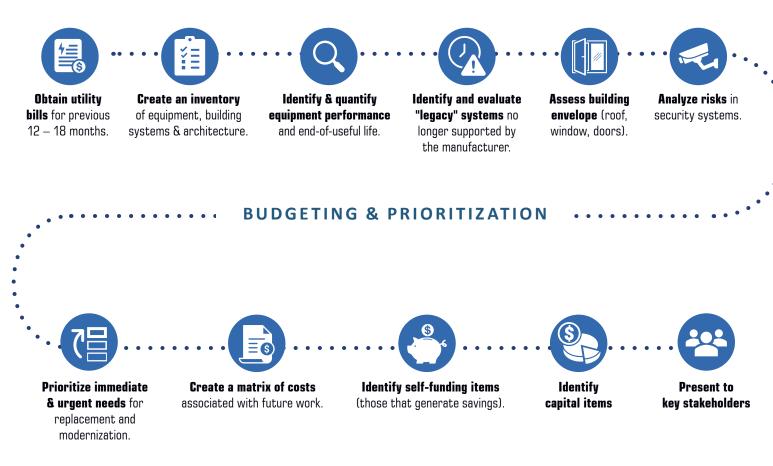

# PRIORITIZE ACROSS THE FACILITY PORTFOLIO

### SYSTEMATIC APPROACH

#### **CHART A PATH FORWARD**

Comply with changes in building codes Align systems with building utilization needs Satisfy new state requirements on educational spaces Address deferred maintenance issues Resolve life safety and security concerns