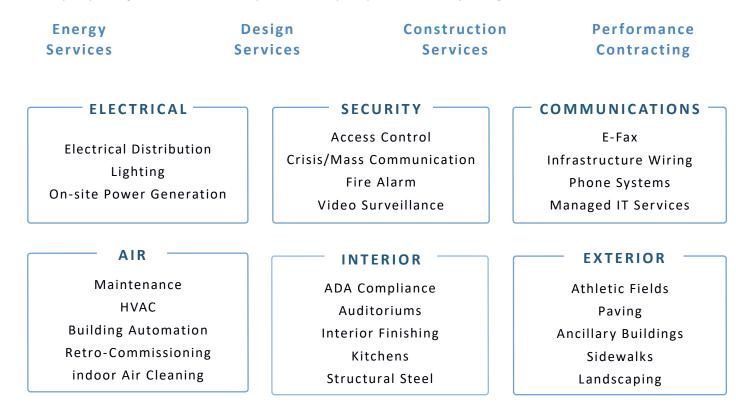

# TURNKEY FACILITY MANAGEMENT

From capital planning to construction, CM3 provides a complete portfolio of facility management and modernization solutions:

### Direct Procurement Options: TIPS, COSTARS, OMNIA

AIR ENERGY SECURITY COMMUNICATIONS