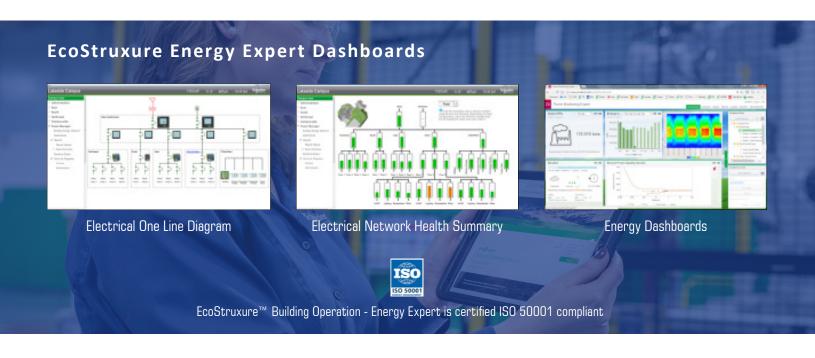

#### **Ensure electrical network health**

- · Monitor electrical equipment and key assets
- · Improve response to power related issues

## Monitor electrical equipment and key assets

- » Differentiate between mechanical and electrical power
- » Monitor transformers, breakers, PDU, ATS, UPS, generators and capacitor banks

### Improve response to power related issues

- » Quickly receive power system alarms
- » View the critical alarm history sequences by time