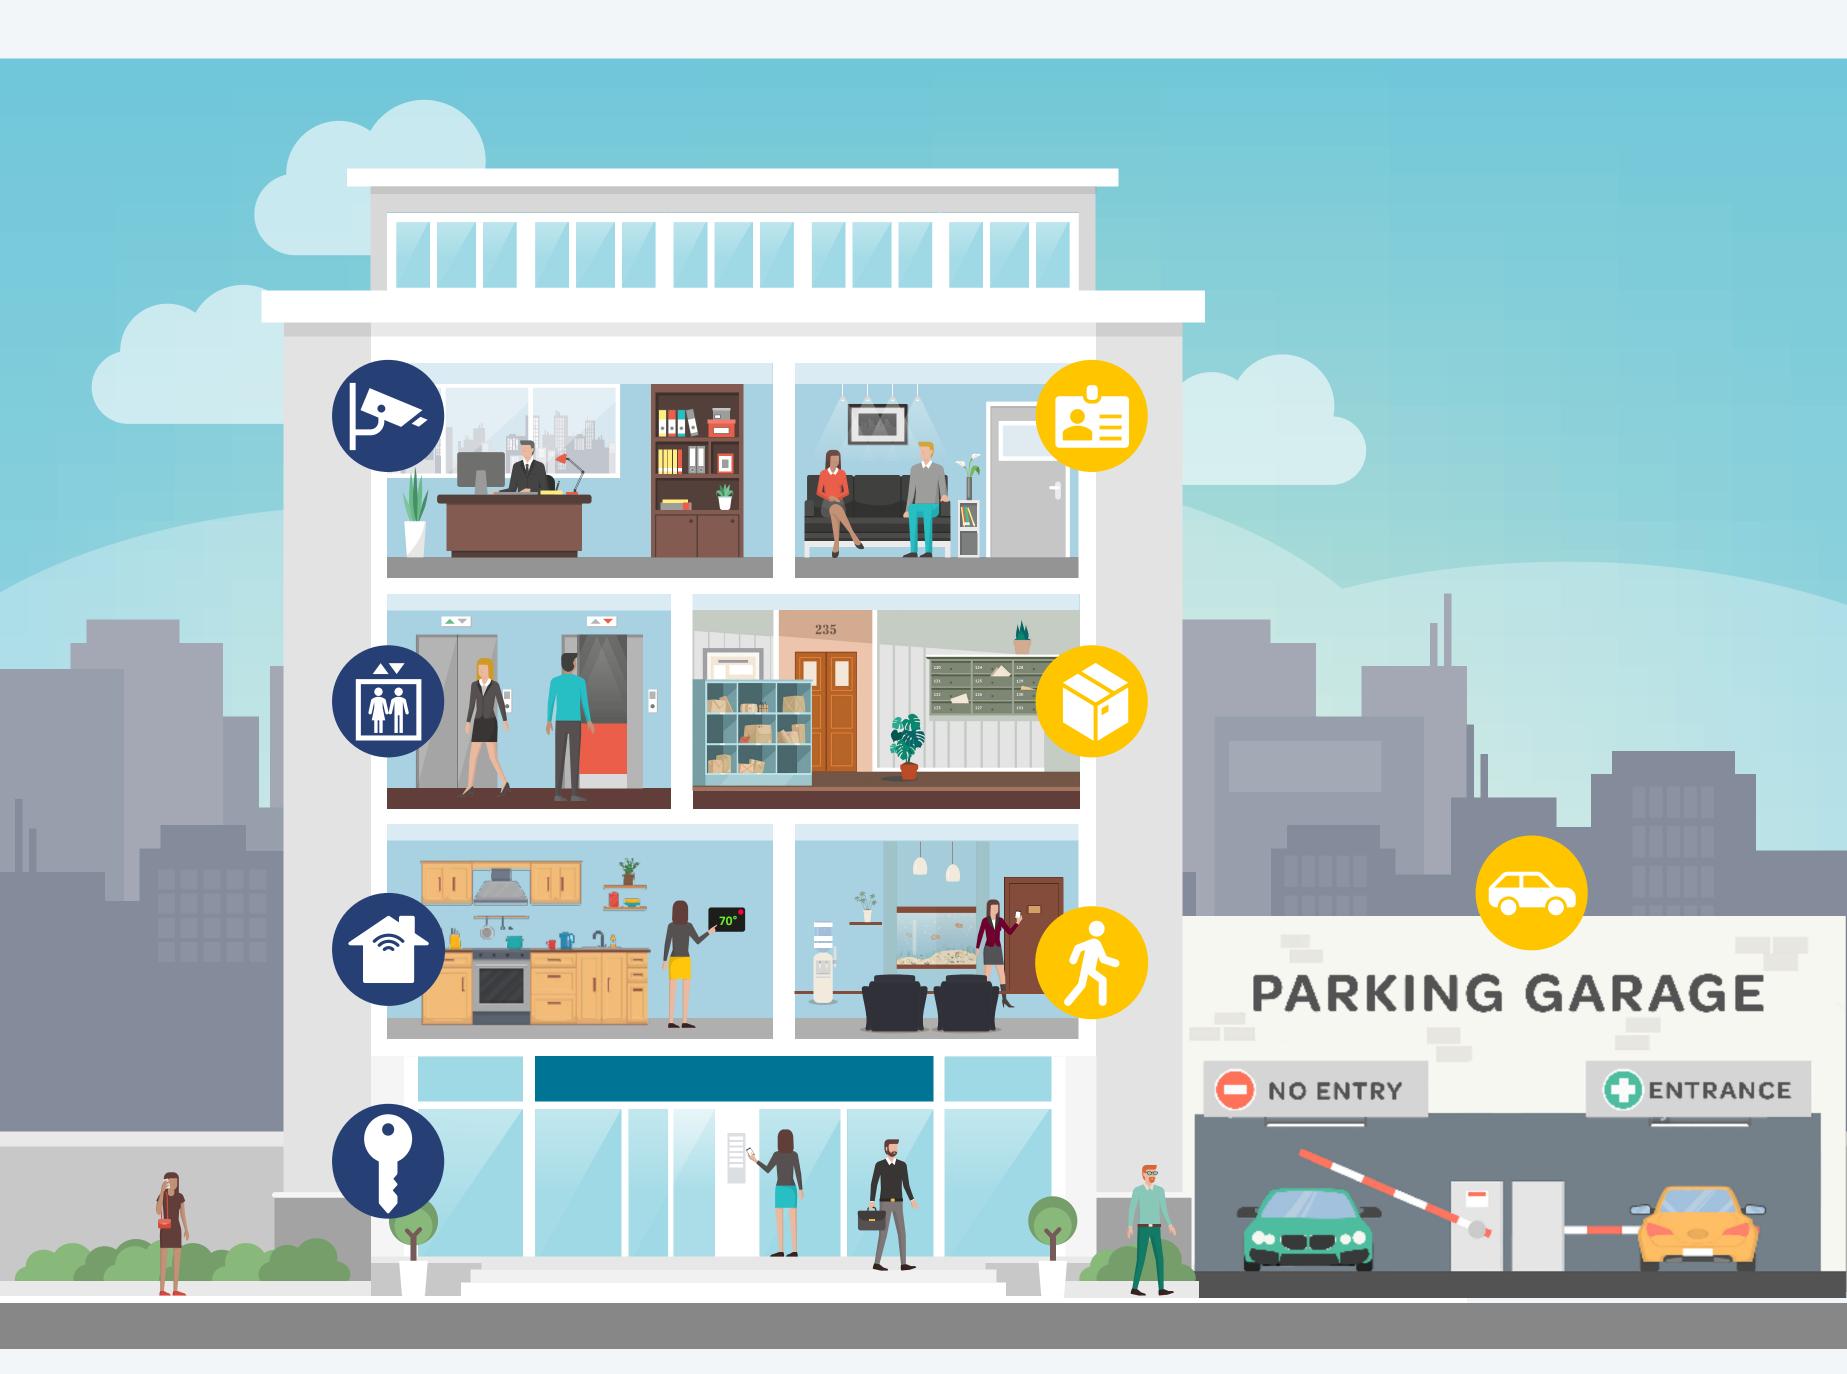

# INTEGRATED SECURITY & SMART APARTMENT SYSTEM

#### Access + Video

Automatically associate video footage with access events, alerts, and motion.

### **Elevator Room**

Secure people and property by controlling elevator access to specific floors based on the permissions assigned to them. Visitors can be assigned temporary access to select floors for a defined time period

Manage package deliveries by allowing couriers to call the property management office or use an access control credential to gain access to the building. Pair with video surveillance cameras for real-time and recorded visual insights

## **Smart Home**

Enhance tenant lifestyle, convenience, and

# **Keyless Credentials**

Eliminate physical keys and extend building access from the front door to apartment entry with a keyless door-to-door tenant experience via pin, smartphone, or RFID credential

# Package Rooms

Self-Guided Tours See and speak with prospective tenants remotely while granting them access to the property for a self-guided tour

# **Guest / Visitor Access**

Create and send mobile guest passes with a text or email to provide temporary or scheduled access for friends, family, and trusted service providers while still providing an audit trail of every visitor

# **Community & Parking Access**

Restrict access to the community, parking lots, and garages. Add cameras and license plate recognition for insight into vehicles entering and exiting your property.