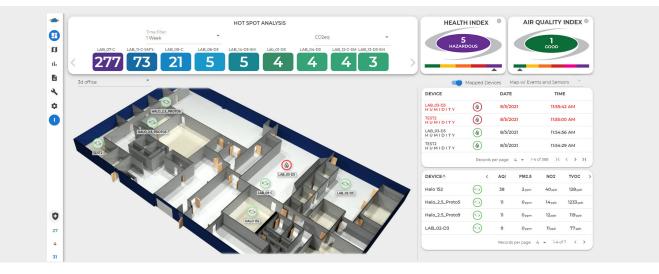

#### Dashboard

View multiple HALOs displaying all events, current and historical, citing the type, time, and location of the event. Helps empower staff to provide an effective response to many monitoring points.

#### **Live View Map**

Visual sensor readings and alarm conditions on an interactive map providing faster resource allocation and a shorter training curve.