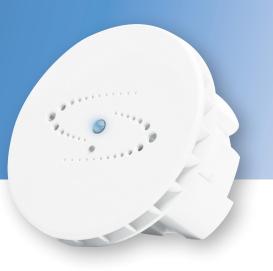

# HALO Smart Sensor Health, Safety, and Vape Detection

# HALO SENSOR COMPREHENSIVE HEALTH & SAFETY AWARENESS FOR YOUR BUILDING IN ONE DEVICE.

**HALO** is a key component in providing a healthy and safe environment in your facility. By monitoring harmful elements in the air and detecting sound abnormalities, **HALO** helps keep all personnel safe while saving money by efficiently running the HVAC system.

#### **Multiple Sensors**

Our device has over 12 unique detection sensors that work in conjunction to detect a multitude of measurements with unlimited customization. It's the only Vape Detector that detects THC oil.

#### **Designed For Air Flow**

Built with airflow in mind! The unit's design allows the sensors to pick up harmful chemicals faster.